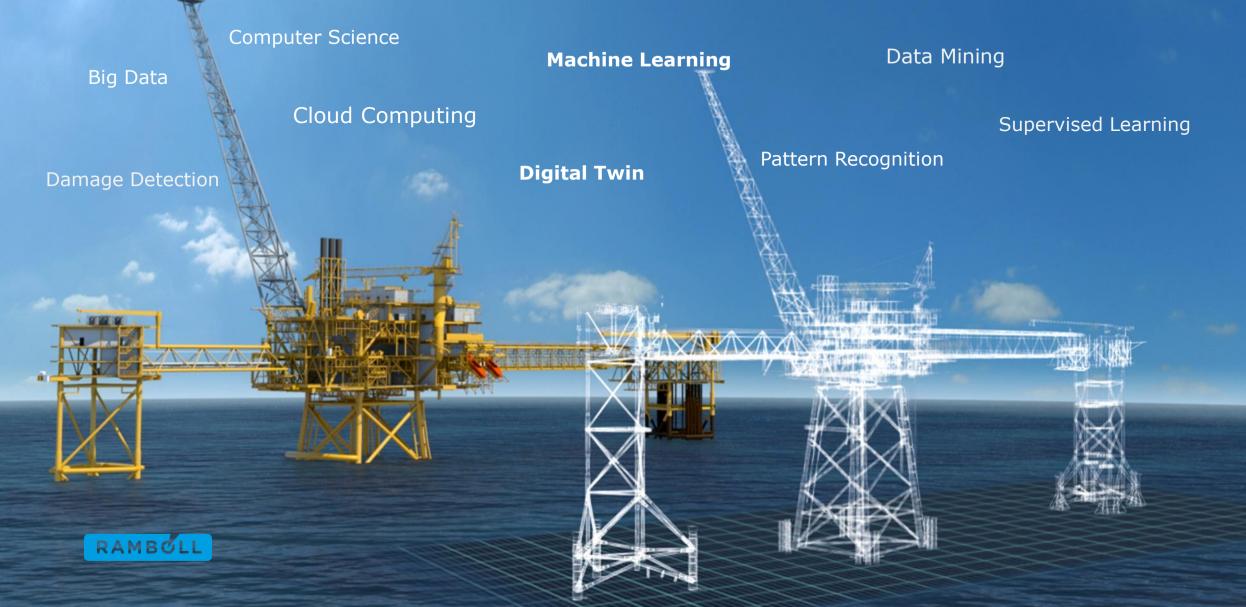

## **DIGITAL TWIN**

## RAMBOLL CURRENT DIGITALIZATION – ALL PART OF TODAYS DIGITAL TWIN

Artificial Intelligence

# Defining Digital Twin in an Engineering Consultant context