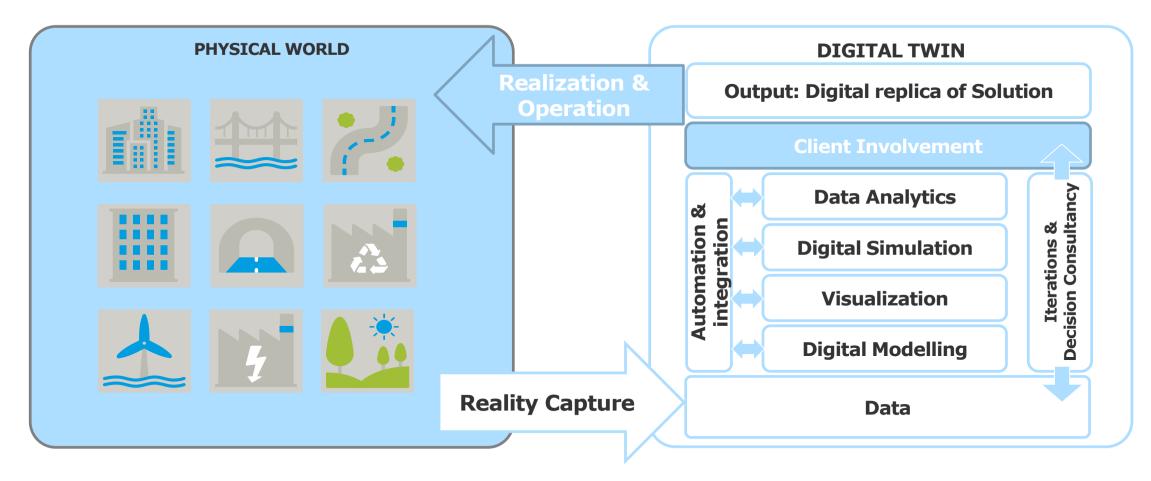

## **DIGITAL TWIN**

# Defining Digital Twin in an Engineering Consultant context

## **DIGITAL TWIN** – BRINGING VALUE TO THE CLIENT